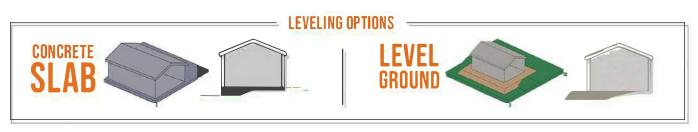

## IS YOUR SITE PROPERLY LEVELED?

Your site has to be level for proper installation.

If the site is not level, this can result in gaps under doors, corners, etc.

A minimum of 3 FT level clearance around the entire building (clear of any vegetation or debris) is required for install.