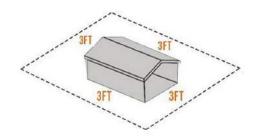

## IS YOUR SITE PROPERLY LEVELED?

Your site has to be level for proper installation.

If the site is not level, this can result in gaps under doors, corners, etc.

A minimum of 3 FT level clearance around the entire building (clear of any vegetation or debris) is required for install.